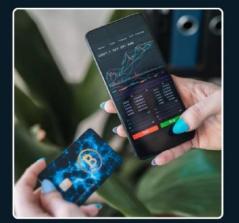

## HOW TO CREATE AN ACCOUNT

1. Visit the signup page.

2. Provide names, username, email and strong password, and the wallet addresses you own and click signup now.

3. Check your email for your username and password.